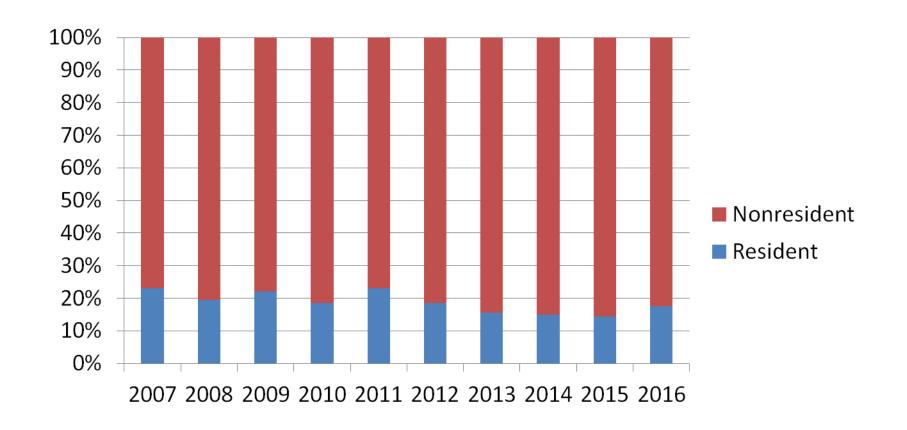

ntial, commercial and industrial properties bordering the highway





### The Town has a very high volume of Pedestrian traffic along the highway





Traffic safety criteria is used to determine where automated traffic technology will be used.

#### **HIGH RISK LOCATIONS:**



Where the safety of citizens or police officers would be a risk through conventional enforcement methods

#### **HIGH FREQUENCY LOCATIONS**



Where motorists are ignoring or breaking traffic laws on an on-going basis

#### **HIGH COLLISION LOCATIONS**



Where there is a greater frequency of property damage, injury or fatal collisions

#### **HIGH PEDESTRIAN VOLUME LOCATION**



Where there is a high volume of pedestrian traffic

#### SO WHERE ARE WE TODAY WITH OUR PROGRAM



## Resident vs Nonresident Ticketing



#### Financial Impacts:

Breakdown of ticket revenue:

For every ticket issued the following is the percentage breakdown:

Province +/- 30%

Town +/- 30%

Contractor +/- 40%

The contractor is responsible for all costs associated with issuing and processing all tickets, including court costs.

ALL revenue received by the Town to date, has been used to offset the cost of providing Police services. RCMP contract!!

#### **Town Revenue from Photo Enforcement**



Each Value represents \$100,000

While Photo Enforcement programs will always have challenges and be scrutinized for effectiveness, its important to remind one self that it is just another tool which the Town uses to provide for a safe environment for our citizens.

Our goal is to provide opportunities for a lifestyle that is happy