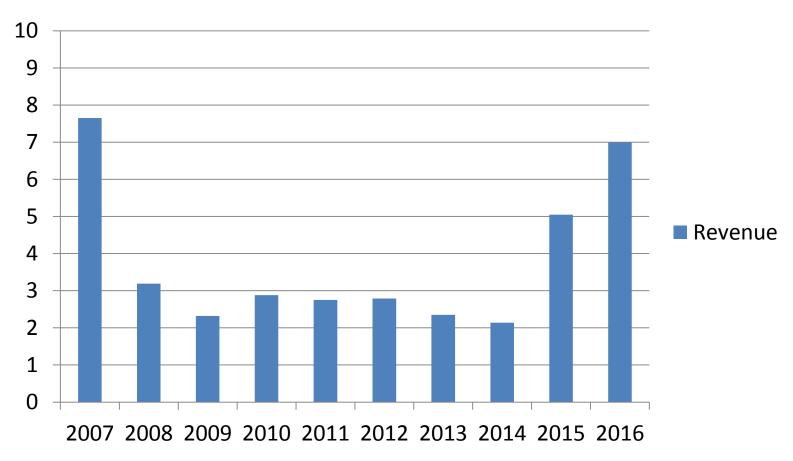

#### **Town Revenue from Photo Enforcement**

Each Value represents \$100,000

While Photo Enforcement programs will always have challenges and be scrutinized for effectiveness, its important to remind one self that it is just another tool which the Town uses to provide for a safe environment for our citizens.