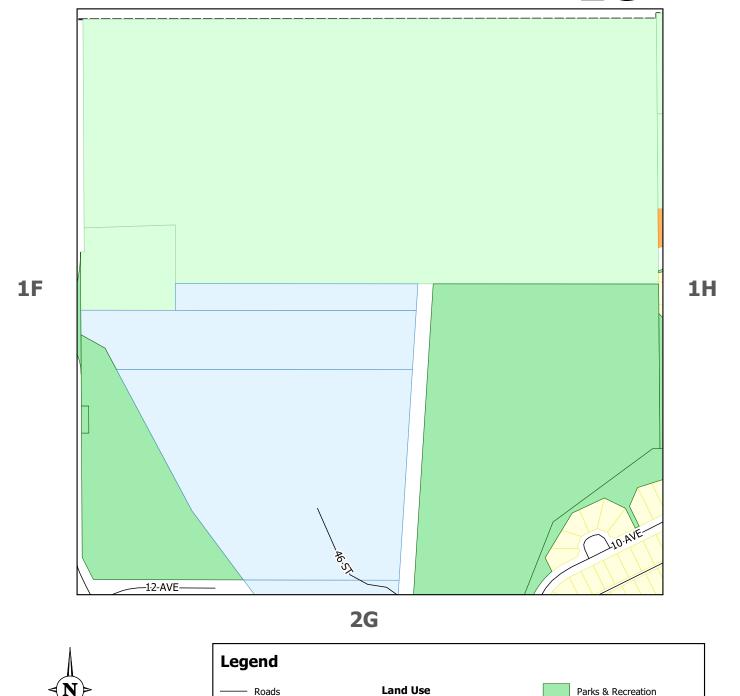

Community Services

Single Family Residential (B)

**2H** 

| Legend         |                                                       |
|----------------|-------------------------------------------------------|
| Roads          | Single Family Residential (B) Mobile Home Subdivision |
| Town Boundary  | Low Density Multi Family Res Neighbourhood Commercial |
| Land Use       | Medium Density Multi Fam Res Parks & Recreation       |
| Direct Control | High Density Multi Fam Res Urban Reserve              |