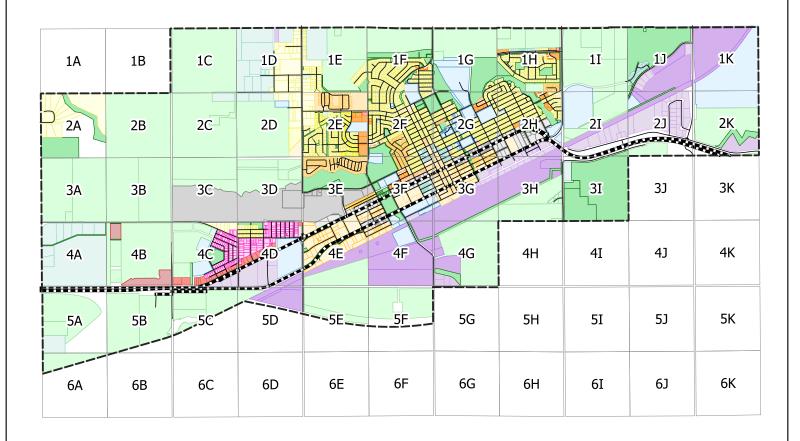

# **LAND USE ATLAS MAP**

### **Town of Edson**

| TOWN OF EDSON<br>LAND USE ATLAS MAP | P.O. Box 6300<br>Edson, Alberta<br>T7E 1T7<br>Phone: (780) 723-4401 | The Town of Edson makes no representations or warranties regarding the information contained in this document, including, without limitation, whether the said information is accurate or complete. Persons using this document do so soley at their own risk, and the Town of Edson shall have no liability to such persons for any loss or damage whatsoever. |
|-------------------------------------|---------------------------------------------------------------------|-----------------------------------------------------------------------------------------------------------------------------------------------------------------------------------------------------------------------------------------------------------------------------------------------------------------------------------------------------------------|
|-------------------------------------|---------------------------------------------------------------------|-----------------------------------------------------------------------------------------------------------------------------------------------------------------------------------------------------------------------------------------------------------------------------------------------------------------------------------------------------------------|