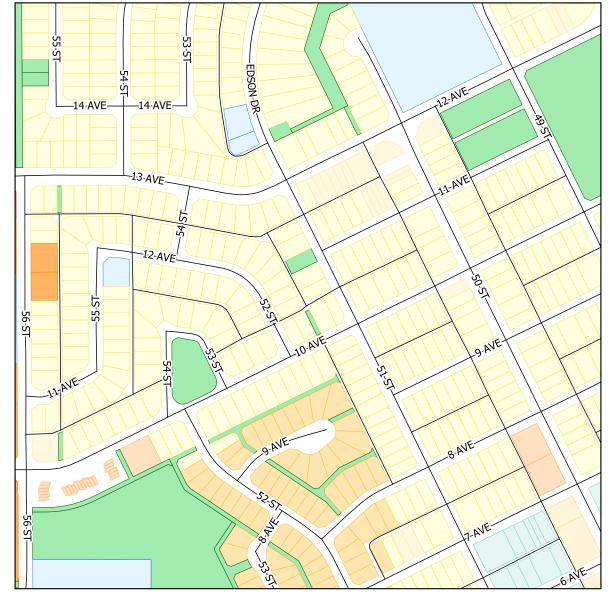

2F

1F

2F

3F

| Legend             |                               |                            |
|--------------------|-------------------------------|----------------------------|
| Roads              | Direct Control                | High Density Multi Fam Res |
| Town Boundary      | Single Family Residential (B) | Mobile Home Subdivision    |
| Land Use           | Low Density Multi Family Res  | Retail Commercial          |
| Community Services | Medium Density Multi Fam Res  | Parks & Recreation         |