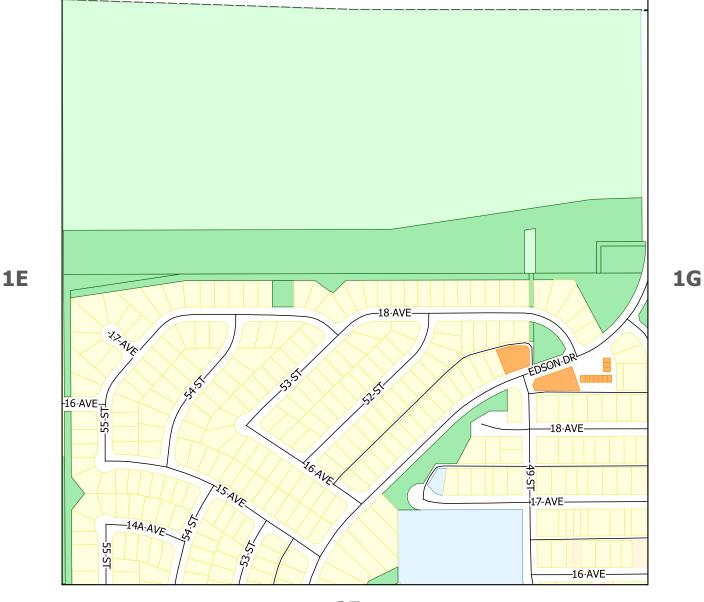

**1E** 



**2E** 







# **Town of Edson**

| TOWN OF EDSON      |
|--------------------|
| LAND USE ATLAS MAP |

605-50th Street P.O. Box 6300 Edson, Alberta T7E 1T7 Phone: (780) 723-4401 The Town of Edson makes no representations or warranties regarding the information contained in this document, including, without limitation, whether the said information is accurate or complete. Persons using this document do so soley at their own risk, and the Town of Edson shall have no liability to such persons for any loss or damage whatsoever.

This document may not be copied or distributed to any other person without the express written consent of the Town of Edson.

Projection: UTM Zone 11 NAD 83

Date: June 08, 2020

Town of Edson.
© 2020 Town of Edson. All Rights Reserved.

Powered by











### **Town of Edson**

| TOWN OF EDSON      |  |
|--------------------|--|
| LAND USE ATLAS MAP |  |

605-50th Street P.O. Box 6300 Edson, Alberta T7E 1T7 Phone: (780) 723-4401

The Town of Edson makes no representations or warranties regarding the information contained in this document, including, without limitation, whether the said information is accurate or complete. Persons using this document do so soley at their own risk, and the Town of Edson shall have no liability to such persons for any loss or damage whatsoever.

This document may not be copied or distributed to any other person without the express written consent of the

Projection: UTM Zone 11 NAD 83

Date: June 08, 2020

Town of Edson. © 2020 Town of Edson. All Rights Reserved.

Parks & Recreation

Urban Reserve