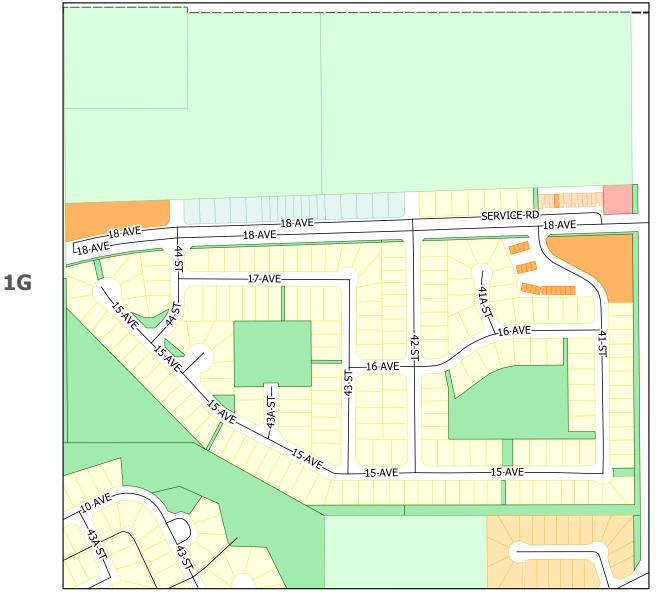

Powered by

**2G** 

**1G** 

**2H** 

**3G** 

| Legend             |                                                  |
|--------------------|--------------------------------------------------|
| Highway            | Direct Control Highway Commercial                |
| Roads              | Single Family Residential (B) Service Commercial |
| Town Boundary      | Low Density Multi Family Res Retail Commercial   |
| Land Use           | Medium Density Multi Fam Res Parks & Recreation  |
| Community Services | High Density Multi Fam Res                       |