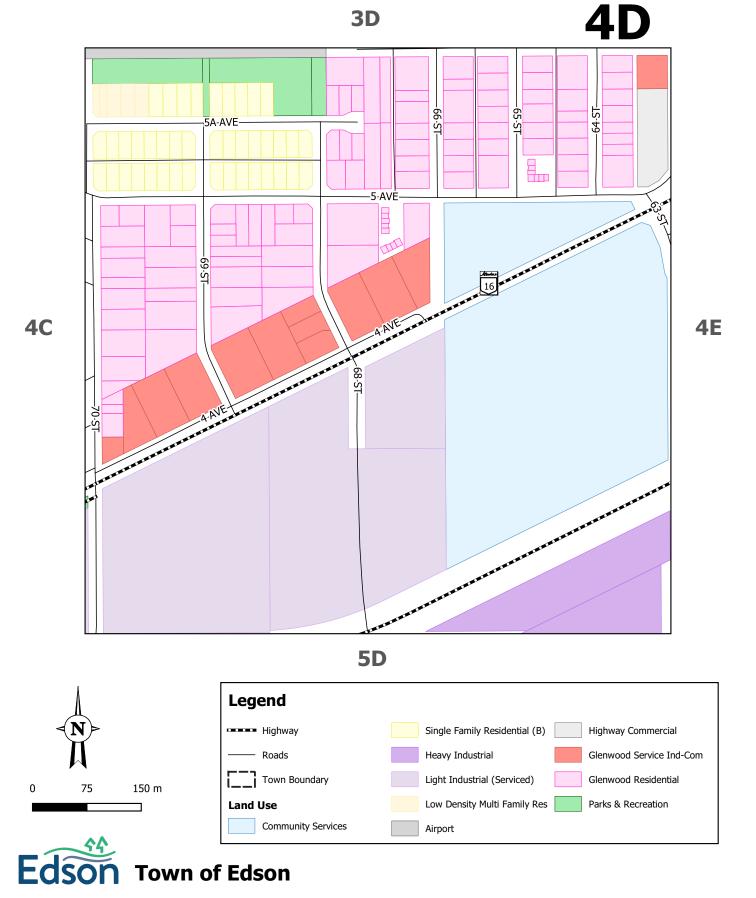

### **3D**

| Legend             |                              |                               |
|--------------------|------------------------------|-------------------------------|
| Roads              | Direct Control               | Single Family Residential (C) |
| Town Boundary      | Estate Residential           | Low Density Multi Family Res  |
| Land Use           | Estate Residential Large Lot | Urban Reserve                 |
| Community Services |                              |                               |