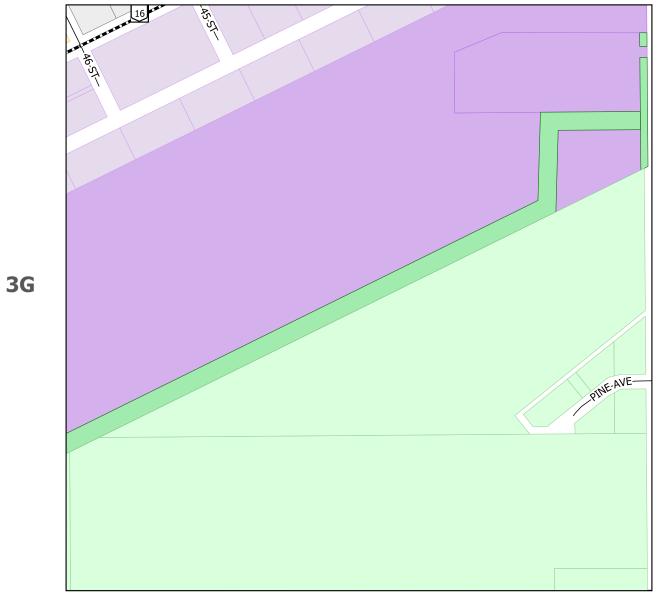

Powered by

**2G** 

**1G** 

**2H** 

**3G** 

| Legend             |                                                  |
|--------------------|--------------------------------------------------|
| Highway            | Direct Control Highway Commercial                |
| Roads              | Single Family Residential (B) Service Commercial |
| Town Boundary      | Low Density Multi Family Res Retail Commercial   |
| Land Use           | Medium Density Multi Fam Res Parks & Recreation  |
| Community Services | High Density Multi Fam Res                       |