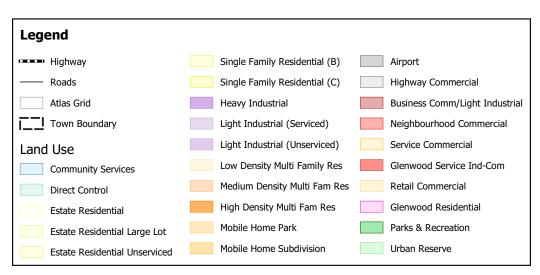

Community Services

Single Family Residential (B)

**2H** 

| Legend         |                                                       |
|----------------|-------------------------------------------------------|
| Roads          | Single Family Residential (B) Mobile Home Subdivision |
| Town Boundary  | Low Density Multi Family Res Neighbourhood Commercial |
| Land Use       | Medium Density Multi Fam Res Parks & Recreation       |
| Direct Control | High Density Multi Fam Res Urban Reserve              |

### **3D**

| Legend             |                              |                               |
|--------------------|------------------------------|-------------------------------|
| Roads              | Direct Control               | Single Family Residential (C) |
| Town Boundary      | Estate Residential           | Low Density Multi Family Res  |
| Land Use           | Estate Residential Large Lot | Urban Reserve                 |
| Community Services |                              |                               |

1E

**2E** 

**3E** 

| Legend             |                                                        |
|--------------------|--------------------------------------------------------|
| Roads              | Estate Residential High Density Multi Fam Res          |
| Town Boundary      | Estate Residential Large Lot Mobile Home Park          |
| Land Use           | Single Family Residential (B) Neighbourhood Commercial |
| Community Services | Single Family Residential (C) Parks & Recreation       |
| Direct Control     | Low Density Multi Family Res                           |

2F

1F

2F

3F

| Legend             |                               |                            |
|--------------------|-------------------------------|----------------------------|
| Roads              | Direct Control                | High Density Multi Fam Res |
| Town Boundary      | Single Family Residential (B) | Mobile Home Subdivision    |
| Land Use           | Low Density Multi Family Res  | Retail Commercial          |
| Community Services | Medium Density Multi Fam Res  | Parks & Recreation         |

Powered by

**2G** 

**1G** 

**2H** 

**3G** 

| Legend             |                                                  |
|--------------------|--------------------------------------------------|
| Highway            | Direct Control Highway Commercial                |
| Roads              | Single Family Residential (B) Service Commercial |
| Town Boundary      | Low Density Multi Family Res Retail Commercial   |
| Land Use           | Medium Density Multi Fam Res Parks & Recreation  |
| Community Services | High Density Multi Fam Res                       |

the Town of Edson.
© 2020 Town of Edson. All Rights Reserved. Date: June 08, 2020 Projection: UTM Zone 11 NAD 83 Powered by

**1H** 

**2H** 

**3H** 

| Legend             |                                                       |
|--------------------|-------------------------------------------------------|
| Highway            | Single Family Residential (B) Mobile Home Subdivision |
| Roads              | Heavy Industrial Highway Commercial                   |
| Town Boundary      | Light Industrial (Serviced) Retail Commercial         |
| Land Use           | Low Density Multi Family Res Parks & Recreation       |
| Community Services | High Density Multi Fam Res Urban Reserve              |

the Town of Edson.
© 2020 Town of Edson. All Rights Reserved. Date: June 08, 2020 Projection: UTM Zone 11 NAD 83 Powered by

**2I** 

**1**I

**2I** 

**2**J

**3I** 

| Legend        |                    |                             |
|---------------|--------------------|-----------------------------|
| Highway       | Land Use           | Light Industrial (Serviced) |
| Roads         | Community Services | Parks & Recreation          |
| Town Boundary | Direct Control     | Urban Reserve               |
|               | Heavy Industrial   |                             |

| Legend        |                    |                             |
|---------------|--------------------|-----------------------------|
| Highway       | Land Use           | Light Industrial (Serviced) |
| Roads         | Community Services | Parks & Recreation          |
| Town Boundary | Direct Control     | Urban Reserve               |
|               | Heavy Industrial   |                             |

Powered by

**2K** 

**1K** 

**2K** 

**3K** 

| Legend        |                                  |  |
|---------------|----------------------------------|--|
| Highway       | Land Use Parks & Recreation      |  |
| Roads         | Community Services Urban Reserve |  |
| Town Boundary | Light Industrial (Unserviced)    |  |

# Legend Roads Land Use Urban Reserve Town Boundary Airport

**2E** 

**3E** 

3F

**4E** 

| Legend        |                    |                    |
|---------------|--------------------|--------------------|
| Highway       | Land Use           | Service Commercial |
| Roads         | Mobile Home Park   | Retail Commercial  |
| Town Boundary | Airport            | Parks & Recreation |
|               | Highway Commercial |                    |

### **4G**

| Legend             |                                                 |
|--------------------|-------------------------------------------------|
| Highway            | Direct Control Service Commercial               |
| Roads              | Single Family Residential (B) Retail Commercial |
| Town Boundary      | Heavy Industrial Parks & Recreation             |
| Land Use           | Light Industrial (Serviced) Urban Reserve       |
| Community Services | Highway Commercial                              |

**2H** 

**3H** 

**3I** 

**4H** 

| Legend        |                             |                   |
|---------------|-----------------------------|-------------------|
| Highway       | Land Use S                  | ervice Commercial |
| Roads         | Heavy Industrial P          | arks & Recreation |
| Town Boundary | Light Industrial (Serviced) | rban Reserve      |
|               | Highway Commercial          |                   |

**3C** 

4D

**5C** 

| Legend             |                                                   |
|--------------------|---------------------------------------------------|
| Highway            | Direct Control Glenwood Service Ind-Com           |
| Roads              | Estate Residential Large Lot Glenwood Residential |
| Town Boundary      | Single Family Residential (B) Parks & Recreation  |
| Land Use           | Light Industrial (Serviced) Urban Reserve         |
| Community Services | Airport                                           |

Town of Edson.
© 2020 Town of Edson. All Rights Reserved. Date: June 08, 2020 Projection: UTM Zone 11 NAD 83 Powered by

3F

**4G** 

5F

| Legend        |                          |                    |
|---------------|--------------------------|--------------------|
| Highway       | Land Use                 | Service Commercial |
| Roads         | Community Services       | Parks & Recreation |
| Town Boundary | Heavy Industrial         | Urban Reserve      |
|               | Light Industrial (Servic | ced)               |
|               | Highway Commercial       |                    |

**4B** 

Legend Town Boundary Land Use Highway Urban Reserve

4C

6C

Legend Town Boundary Land Use Highway Urban Reserve