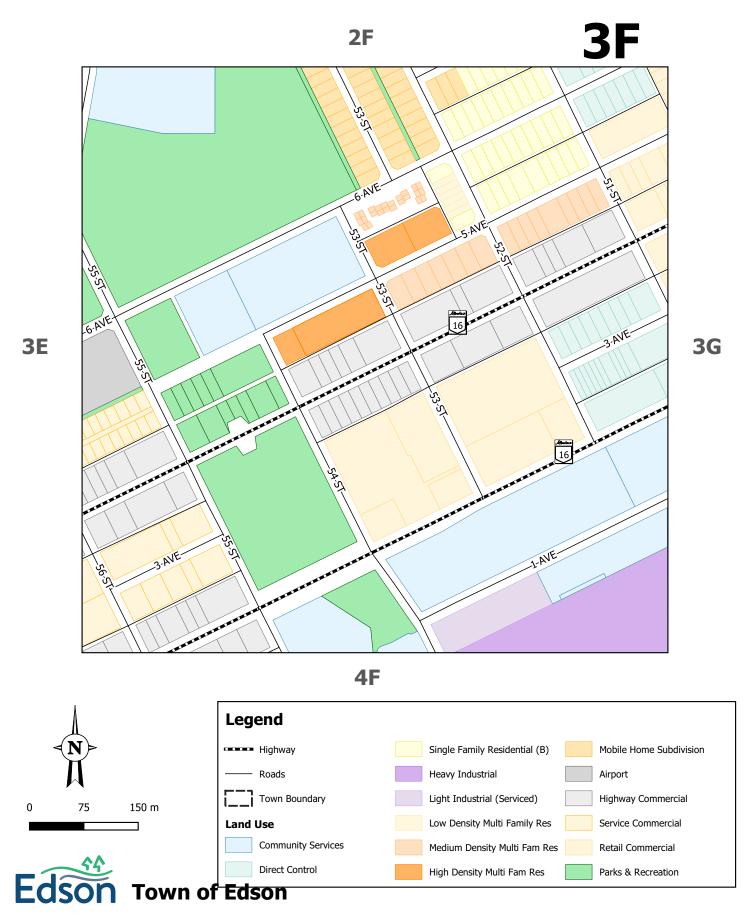

2F

1F

2F

3F

| Legend             |                               |                            |
|--------------------|-------------------------------|----------------------------|
| Roads              | Direct Control                | High Density Multi Fam Res |
| Town Boundary      | Single Family Residential (B) | Mobile Home Subdivision    |
| Land Use           | Low Density Multi Family Res  | Retail Commercial          |
| Community Services | Medium Density Multi Fam Res  | Parks & Recreation         |