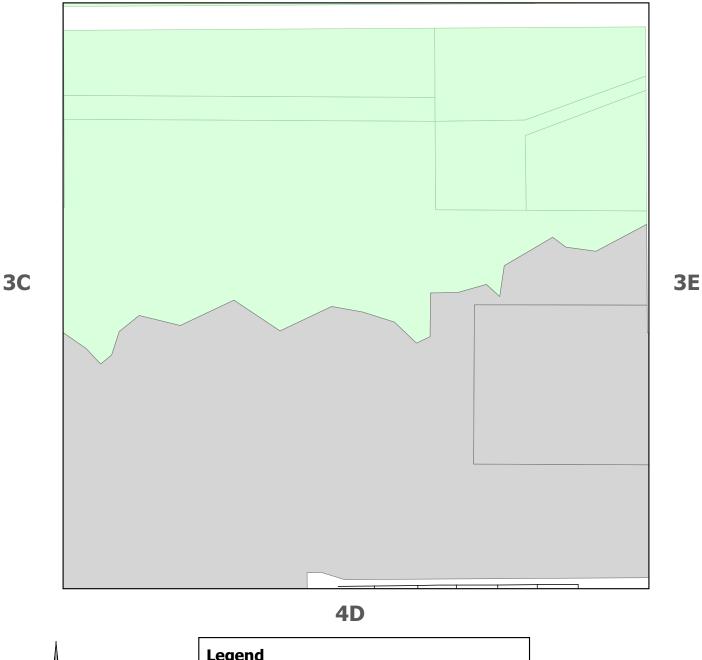

**2C** 

**1C** 

**2D** 

**3C** 

**2B** 

### **3D**

| Legend             |                              |                               |
|--------------------|------------------------------|-------------------------------|
| Roads              | Direct Control               | Single Family Residential (C) |
| Town Boundary      | Estate Residential           | Low Density Multi Family Res  |
| Land Use           | Estate Residential Large Lot | Urban Reserve                 |
| Community Services |                              |                               |