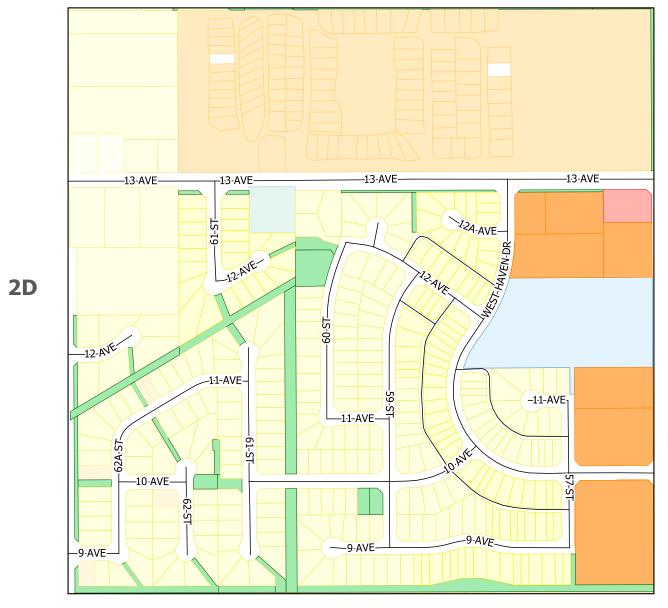

|                               |

# Edson

### **Town of Edson**

TOWN OF EDSON LAND USE ATLAS MAP 605-50th Street P.O. Box 6300 Edson, Alberta T7E 1T7 Phone: (780) 723-4401 The Town of Edson makes no representations or warranties regarding the information contained in this document, including, without limitation, whether the said information is accurate or complete. Persons using this document do so soley at their own risk, and the Town of Edson shall have no liability to such persons for any loss or damage whatsoever.

This document may not be copied or distributed to any other person without the express written consent of the Town of Edson.

Projection: UTM Zone 11 NAD 83

Date: June 08, 2020

Town of Edson. © 2020 Town of Edson. All Rights Reserved.

1E

**2E** 



**3E** 



| Legend             |                                                        |
|--------------------|--------------------------------------------------------|
| Roads              | Estate Residential High Density Multi Fam Res          |
| Town Boundary      | Estate Residential Large Lot Mobile Home Park          |
| Land Use           | Single Family Residential (B) Neighbourhood Commercial |
| Community Services | Single Family Residential (C) Parks & Recreation       |
| Direct Control     | Low Density Multi Family Res                           |

# **Edson** Town of Edson

| TOWN OF EDSON LAND USE ATLAS MAP  TOWN OF EDSON LAND USE ATLAS MAP  T7E 1T7 Phone: (780) 723-440 |
|-------------------------------------------------------------------------------------------------