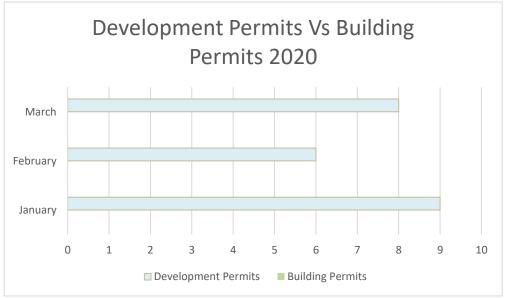

| 2020             | January | February | March |
|------------------|---------|----------|-------|
| Building Permits | 0       | 0        | 0     |
| Development      |         |          |       |
| Permits          | 9       | 6        | 8     |