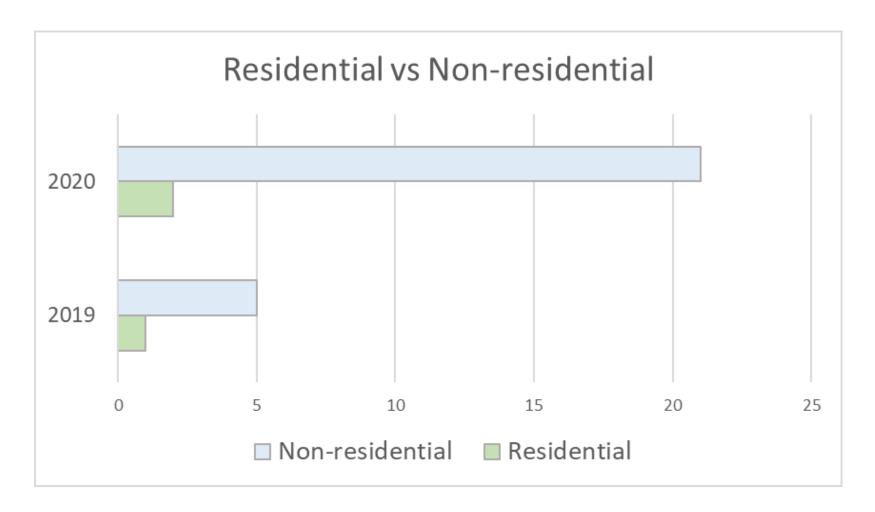

| Туре            | 2019 | 2020 |
|-----------------|------|------|
| Residential     | 1    | 2    |
| Non-residential | 5    | 21   |

| Development   |      |      |
|---------------|------|------|
| Туре          | 2019 | 2020 |
| Commercial    | 4    | 18   |
| Industrial    | 1    | 3    |
| Residential   | 1    | 2    |
| Institutional | 0    | 0    |