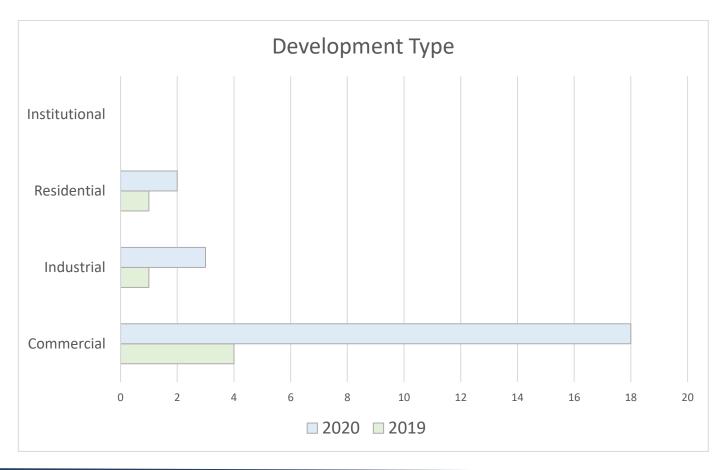

| Туре            | 2019 | 2020 |
|-----------------|------|------|
| Residential     | 1    | 2    |
| Non-residential | 5    | 21   |

| Development   |      |      |
|---------------|------|------|
| Туре          | 2019 | 2020 |
| Commercial    | 4    | 18   |
| Industrial    | 1    | 3    |
| Residential   | 1    | 2    |
| Institutional | 0    | 0    |