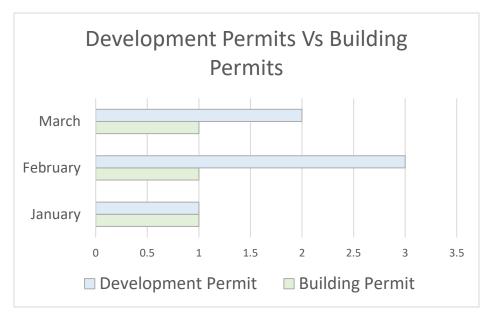

| 2019                | January | February | March |
|---------------------|---------|----------|-------|
| Building Permits    | 1       | 1        | 1     |
| Development Permits | 1       | 3        | 2     |